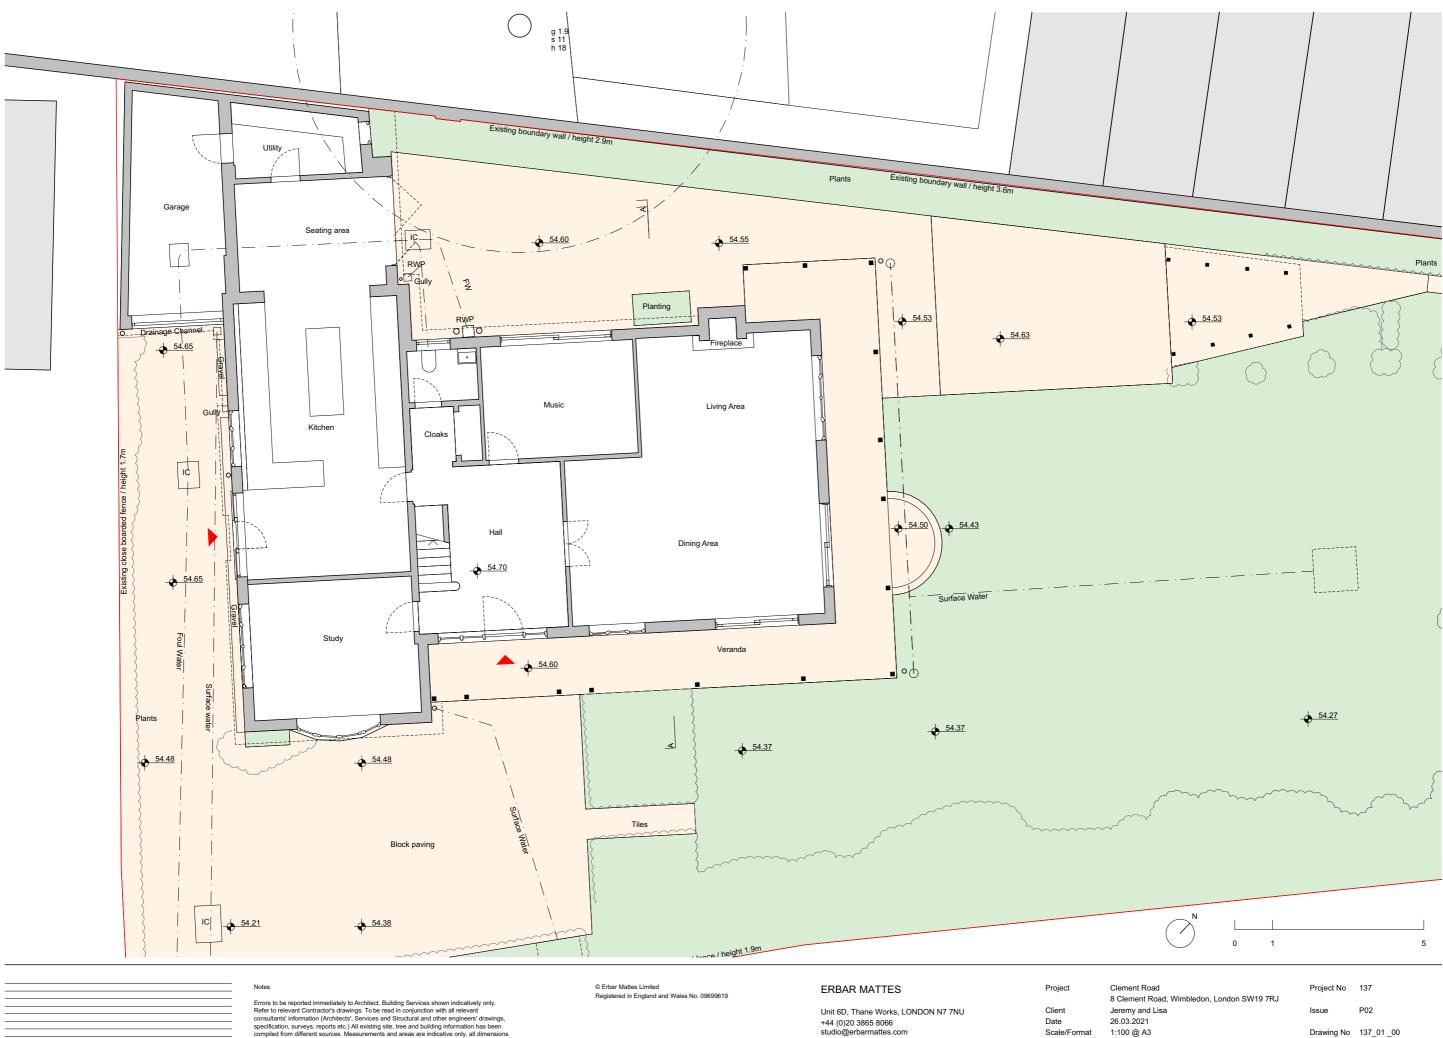

Issued to

Date Issued

Errors to be reported immediately to Architect. Building Services shown indicatively only. Refer to relevant Contractor's drawings. To be read in conjunction with all relevant consultants' information (Architects', Services and Structural and other engineers' drawings, specification, surveys, reports etc.) All existing site, tree and building information has been compiled from different sources. Measurements and areas are indicative only, all dimensions to be confirmed on site.

| ERBAH | ۲ MA I | IE: |
|-------|--------|-----|
|       |        |     |

| Unit 6D, Thane Works, LONDON N7 7NU |  |  |
|-------------------------------------|--|--|
| +44 (0)20 3865 8066                 |  |  |
| studio@erbarmattes.com              |  |  |
| www.erbarmattes.com